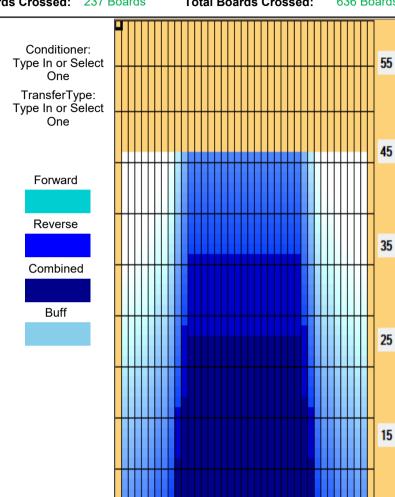

## 第51回大分県選抜選手権大会

5

Oil Pattern Distance: 46 Feet Reverse Brush Drop: 46 Feet Oil Per Board: 50 uL 19.95 mL 11.85 mL 31.8 mL **Forward Oil Total: Reverse Oil Total: Volume Oil Total:** Reverse Boards Crossed: 237 Boards 636 Boards Forward Boards Crossed: 399 Boards **Total Boards Crossed:** 

| 2 4L 4R 2 10 66 0<br>3 6L 6R 1 10 29 2<br>4 8L 8R 2 10 50 4<br>5 9L 9R 2 14 46 7 | 0.0 0.0 0.0 1850<br>0.0 2.8 2.8 3300<br>2.8 4.2 1.4 1450<br>4.2 7.0 2.8 2500 |
|----------------------------------------------------------------------------------|------------------------------------------------------------------------------|
| 3 6L 6R 1 10 29 2<br>4 8L 8R 2 10 50 4<br>5 9L 9R 2 14 46 7                      | 2.8 4.2 1.4 1450                                                             |
| 4 8L 8R 2 10 50 4<br>5 9L 9R 2 14 46 7                                           |                                                                              |
| 5 9L 9R 2 14 46 7                                                                | 4.2 7.0 2.8 2500                                                             |
|                                                                                  |                                                                              |
| 6 10L 10R 3 14 63 10                                                             | 7.0 10.9 3.9 2300                                                            |
|                                                                                  | 0.9 16.8 5.9 3150                                                            |
| 7 11L 11R 3 14 57 16                                                             | 6.8 22.7 5.9 2850                                                            |
| 8 12L 12R 3 14 51 22                                                             | 2.7 28.6 5.9 2550                                                            |
| 9 2L 2R 0 18 0 28                                                                | 8.6 37.0 8.4 0                                                               |
| 10 2L 2R 0 22 0 37                                                               | 7.0 46.0 9.0 0                                                               |

|   | Start | Stop | Loads | Speed | Crossed | Start | End  | Feet  | T.Oil |  |
|---|-------|------|-------|-------|---------|-------|------|-------|-------|--|
| 1 | 2L    | 2R   | 0     | 30    | 0       | 46.0  | 36.0 | -10.0 | 0     |  |
| 2 | 12L   | 12R  | 2     | 26    | 34      | 36.0  | 28.7 | -7.3  | 1700  |  |
| 3 | 11L   | 11R  | 2     | 26    | 38      | 28.7  | 21.4 | -7.3  | 1900  |  |
| 4 | 10L   | 10R  | 3     | 22    | 63      | 21.4  | 12.1 | -9.3  | 3150  |  |
| 5 | 9L    | 9R   | 2     | 18    | 46      | 12.1  | 7.0  | -5.1  | 2300  |  |
| 6 | 7L    | 7R   | 1     | 18    | 27      | 7.0   | 4.5  | -2.5  | 1350  |  |
| 7 | 6L    | 6R   | 1     | 14    | 29      | 4.5   | 2.6  | -1.9  | 1450  |  |
| 8 | 2L    | 2R   | 0     | 10    | 0       | 2.6   | 0.0  | -2.6  | 0     |  |
|   |       |      |       |       |         |       |      |       |       |  |
|   |       |      |       |       |         |       |      |       |       |  |
|   |       |      |       |       |         |       |      |       |       |  |
|   |       |      |       |       |         |       |      |       |       |  |
|   |       |      |       |       |         |       |      |       |       |  |