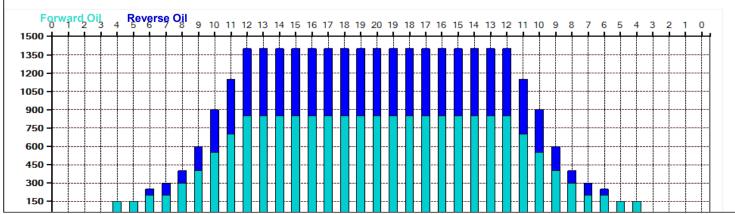

## 第51回大分県選抜選手権大会

5

Oil Pattern Distance: 46 Feet Reverse Brush Drop: 46 Feet Oil Per Board: 50 uL 19.95 mL 11.85 mL 31.8 mL **Forward Oil Total: Reverse Oil Total: Volume Oil Total:** Reverse Boards Crossed: 237 Boards 636 Boards Forward Boards Crossed: 399 Boards **Total Boards Crossed:** 

| 2 4L 4R 2 10 66 0<br>3 6L 6R 1 10 29 2<br>4 8L 8R 2 10 50 4<br>5 9L 9R 2 14 46 7 | 0.0 0.0 0.0 1850<br>0.0 2.8 2.8 3300<br>2.8 4.2 1.4 1450<br>4.2 7.0 2.8 2500 |
|----------------------------------------------------------------------------------|------------------------------------------------------------------------------|
| 3 6L 6R 1 10 29 2<br>4 8L 8R 2 10 50 4<br>5 9L 9R 2 14 46 7                      | 2.8 4.2 1.4 1450                                                             |
| 4 8L 8R 2 10 50 4<br>5 9L 9R 2 14 46 7                                           |                                                                              |
| 5 9L 9R 2 14 46 7                                                                | 4.2 7.0 2.8 2500                                                             |
|                                                                                  |                                                                              |
| 6 10L 10R 3 14 63 10                                                             | 7.0 10.9 3.9 2300                                                            |
|                                                                                  | 0.9 16.8 5.9 3150                                                            |
| 7 11L 11R 3 14 57 16                                                             | 6.8 22.7 5.9 2850                                                            |
| 8 12L 12R 3 14 51 22                                                             | 2.7 28.6 5.9 2550                                                            |
| 9 2L 2R 0 18 0 28                                                                | 8.6 37.0 8.4 0                                                               |
| 10 2L 2R 0 22 0 37                                                               | 7.0 46.0 9.0 0                                                               |

|   | Start | Stop | Loads | Speed | Crossed | Start | End  | Feet  | T.Oil |  |
|---|-------|------|-------|-------|---------|-------|------|-------|-------|--|
| 1 | 2L    | 2R   | 0     | 30    | 0       | 46.0  | 36.0 | -10.0 | 0     |  |
| 2 | 12L   | 12R  | 2     | 26    | 34      | 36.0  | 28.7 | -7.3  | 1700  |  |
| 3 | 11L   | 11R  | 2     | 26    | 38      | 28.7  | 21.4 | -7.3  | 1900  |  |
| 4 | 10L   | 10R  | 3     | 22    | 63      | 21.4  | 12.1 | -9.3  | 3150  |  |
| 5 | 9L    | 9R   | 2     | 18    | 46      | 12.1  | 7.0  | -5.1  | 2300  |  |
| 6 | 7L    | 7R   | 1     | 18    | 27      | 7.0   | 4.5  | -2.5  | 1350  |  |
| 7 | 6L    | 6R   | 1     | 14    | 29      | 4.5   | 2.6  | -1.9  | 1450  |  |
| 8 | 2L    | 2R   | 0     | 10    | 0       | 2.6   | 0.0  | -2.6  | 0     |  |
|   |       |      |       |       |         |       |      |       |       |  |
|   |       |      |       |       |         |       |      |       |       |  |
|   |       |      |       |       |         |       |      |       |       |  |
|   |       |      |       |       |         |       |      |       |       |  |
|   |       |      |       |       |         |       |      |       |       |  |