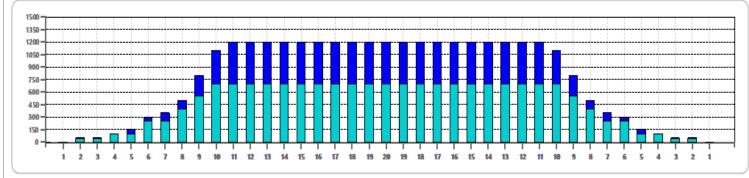

|   | START | STOP | LOADS | SPEED | CROSSED | START | END  | FEET | T.OIL |
|---|-------|------|-------|-------|---------|-------|------|------|-------|
| 1 | 2L    | 2R   | 1     | 10    | 37      | 0.0   | 0.0  | 0.0  | 1850  |
| 2 | 4L    | 4R   | 1     | 14    | 33      | 0.0   | 1.9  | 1.9  | 1650  |
| 3 | 6L    | 6R   | 3     | 18    | 87      | 1.9   | 9.5  | 7.6  | 4350  |
| 4 | 8L    | 8R   | 3     | 18    | 75      | 9.5   | 17.1 | 7.6  | 3750  |
| 5 | 9L    | 9R   | 3     | 22    | 69      | 17.1  | 26.4 | 9.3  | 3450  |
| 6 | 10L   | 10R  | 3     | 22    | 63      | 26.4  | 35.7 | 9.3  | 3150  |
| 7 | 2L    | 2R   | 0     | 30    | 0       | 35.7  | 45.0 | 9.3  | 0     |
|   |       |      |       |       |         |       |      |      |       |
|   |       |      |       |       |         |       |      |      |       |
|   |       |      |       |       |         |       |      |      |       |
|   |       |      |       |       |         |       |      |      |       |
|   |       |      |       |       |         |       |      |      |       |
|   |       |      |       |       |         |       |      |      |       |
|   |       |      |       |       |         |       |      |      |       |
|   |       |      |       |       |         |       |      |      |       |

|   | START | STOP | LOADS | SPEED | CROSSED | START | END  | FEET  | T.OIL |
|---|-------|------|-------|-------|---------|-------|------|-------|-------|
| 1 | 2L    | 2R   | 0     | 30    | 0       | 45.0  | 40.0 | -5.0  | 0     |
| 2 | 11L   | 11R  | 2     | 22    | 38      | 40.0  | 33.8 | -6.2  | 1900  |
| 3 | 10L   | 10R  | 3     | 18    | 63      | 33.8  | 26.2 | -7.6  | 3150  |
| 4 | 9L    | 9R   | 3     | 18    | 69      | 26.2  | 18.6 | -7.6  | 3450  |
| 5 | 7L    | 7R   | 1     | 14    | 27      | 18.6  | 16.7 | -1.9  | 1350  |
| 6 | 5L    | 5R   | 1     | 10    | 31      | 16.7  | 15.3 | -1.4  | 1550  |
| 7 | 2L    | 2R   | 0     | 10    | 0       | 15.3  | 0.0  | -15.3 | 0     |
|   |       |      |       |       |         |       |      |       |       |
|   |       |      |       |       |         |       |      |       |       |
|   |       |      |       |       |         |       |      |       |       |
|   |       |      |       |       |         |       |      |       |       |
|   |       |      |       |       |         |       |      |       |       |
|   |       |      |       |       |         |       |      |       |       |
|   |       |      |       |       |         |       |      |       |       |