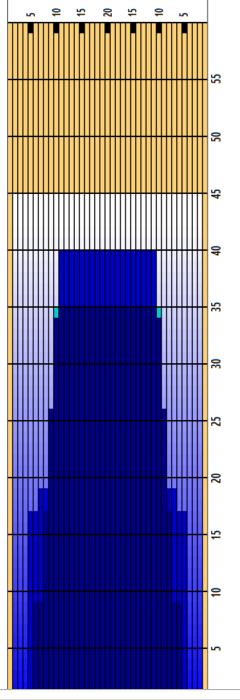

## U22 Fukuoka 2023

Oil Pattern Distance 45 **Reverse Brush Drop** 40 Oil Per Board 50 ul **Forward Oil Total** 18.2 mL **Reverse Oil Total** 11.4 mL **Volume Oil Total** 29.6 mL **Tank A Conditioner Tank Configuration** A Only **KEGEL Tank B Conditioner KEGEL** 

|   | START | STOP | LOADS | SPEED | CROSSED | START | END  | FEET | T.OIL |
|---|-------|------|-------|-------|---------|-------|------|------|-------|
| 1 | 2L    | 2R   | 1     | 10    | 37      | 0.0   | 0.0  | 0.0  | 1850  |
| 2 | 4L    | 4R   | 1     | 14    | 33      | 0.0   | 1.9  | 1.9  | 1650  |
| 3 | 6L    | 6R   | 3     | 18    | 87      | 1.9   | 9.5  | 7.6  | 4350  |
| 4 | 8L    | 8R   | 3     | 18    | 75      | 9.5   | 17.1 | 7.6  | 3750  |
| 5 | 9L    | 9R   | 3     | 22    | 69      | 17.1  | 26.4 | 9.3  | 3450  |
| 6 | 10L   | 10R  | 3     | 22    | 63      | 26.4  | 35.7 | 9.3  | 3150  |
| 7 | 2L    | 2R   | 0     | 30    | 0       | 35.7  | 45.0 | 9.3  | 0     |
|   |       |      |       |       |         |       |      |      |       |
|   |       |      |       |       |         |       |      |      |       |
|   |       |      |       |       |         |       |      |      |       |
|   |       |      |       |       |         |       |      |      |       |
|   |       |      |       |       |         |       |      |      |       |
|   |       |      |       |       |         |       |      |      |       |
|   |       |      |       |       |         |       |      |      |       |
|   |       |      |       |       |         |       |      |      |       |

|   | START | STOP | LOADS | SPEED | CROSSED | START | END  | FEET  | T.OIL |
|---|-------|------|-------|-------|---------|-------|------|-------|-------|
| 1 | 2L    | 2R   | 0     | 30    | 0       | 45.0  | 40.0 | -5.0  | 0     |
| 2 | 11L   | 11R  | 2     | 22    | 38      | 40.0  | 33.8 | -6.2  | 1900  |
| 3 | 10L   | 10R  | 3     | 18    | 63      | 33.8  | 26.2 | -7.6  | 3150  |
| 4 | 9L    | 9R   | 3     | 18    | 69      | 26.2  | 18.6 | -7.6  | 3450  |
| 5 | 7L    | 7R   | 1     | 14    | 27      | 18.6  | 16.7 | -1.9  | 1350  |
| 6 | 5L    | 5R   | 1     | 10    | 31      | 16.7  | 15.3 | -1.4  | 1550  |
| 7 | 2L    | 2R   | 0     | 10    | 0       | 15.3  | 0.0  | -15.3 | 0     |
|   |       |      |       |       |         |       |      |       |       |
|   |       |      |       |       |         |       |      |       |       |
|   |       |      |       |       |         |       |      |       |       |
|   |       |      |       |       |         |       |      |       |       |
|   |       |      |       |       |         |       |      |       |       |
|   |       |      |       |       |         |       |      |       |       |
|   |       |      |       |       |         |       |      |       |       |

Cleaner Ratio Main Mix NA Forward
Cleaner Ratio Back End Mix NA Reverse
Cleaner Ratio Back End Distance NA Combined
Buffer RPM: 4 = 700 | 3 = 500 | 2 = 200 | 1 = 100

3L-7L:18L-18R 8L-12L:18L-18R 13L-17L:18L-18R 18L-18R:17R-13R 18L-18R:12R-8R 18L-18R:7R-3R Item Outside:Middle Middle:Middle Middle:Middle Middle:Outside Description Inside:Middle MIddle: Inside 6.32 1,25 6.32 Track Zone Ratio 1.25