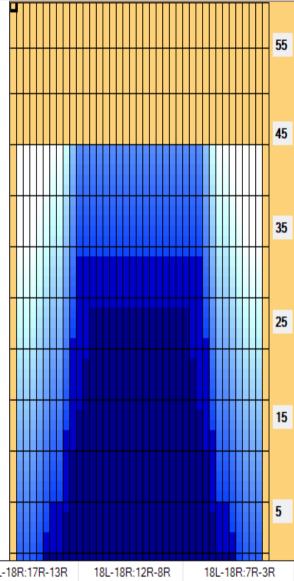

| | | | | | | | | | Forward | Reverse | More

Conditioner:
Type In or Select
One
TransferType:
Type In or Select
One

| Item             | 3L-7L:18L-18R        | 8L-12L:18L-18R      | 13L-17L:18L-18R     | 18L-18R:17R-13R      | 18L-18R:12R-8R      | 18L-18R:7R-3R        |
|------------------|----------------------|---------------------|---------------------|----------------------|---------------------|----------------------|
| Description      | Outside Track:Middle | Middle Track:Middle | Inside Track:Middle | MIddle: Inside Track | Middle:Middle Track | Middle:Outside Track |
| Track Zone Ratio | 6.19                 | 1.53                | 1                   | 1                    | 1.53                | 6.19                 |