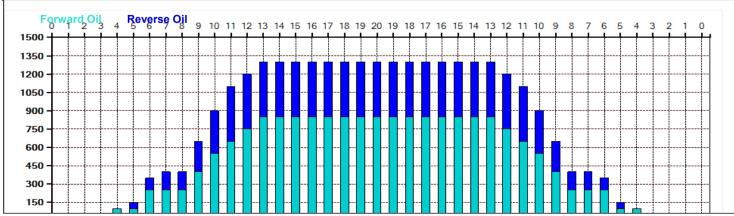

|    | Start | Stop | Loads | Speed | Crossed | Start | End  | Feet | T.Oil |
|----|-------|------|-------|-------|---------|-------|------|------|-------|
| 1  | 2L    | 2R   | 1     | 10    | 37      | 0.0   | 0.0  | 0.0  | 1850  |
| 2  | 4L    | 4R   | 1     | 10    | 33      | 0.0   | 1.4  | 1.4  | 1650  |
| 3  | 6L    | 6R   | 3     | 10    | 87      | 1.4   | 5.6  | 4.2  | 4350  |
| 4  | 9L    | 9R   | 3     | 10    | 69      | 5.6   | 9.8  | 4.2  | 3450  |
| 5  | 10L   | 10R  | 3     | 14    | 63      | 9.8   | 15.7 | 5.9  | 3150  |
| 6  | 11L   | 11R  | 2     | 14    | 38      | 15.7  | 19.6 | 3.9  | 1900  |
| 7  | 12L   | 12R  | 2     | 18    | 34      | 19.6  | 24.7 | 5.1  | 1700  |
| 8  | 13L   | 13R  | 2     | 18    | 30      | 24.7  | 29.8 | 5.1  | 1500  |
| 9  | 2L    | 2R   | 0     | 22    | 0       | 29.8  | 37.0 | 7.2  | 0     |
| 10 | 2L    | 2R   | 0     | 26    | 0       | 37.0  | 45.0 | 8.0  | 0     |
|    |       |      |       |       |         |       |      |      |       |

| - 1 |       |      |       |       |         |       |      |       |       | - |
|-----|-------|------|-------|-------|---------|-------|------|-------|-------|---|
| 4   | Start | Stop | Loads | Speed | Crossed | Start | End  | Feet  | T.Oil |   |
| 1   | 2L    | 2R   | 0     | 30    | 0       | 45.0  | 34.0 | -11.0 | 0     |   |
| 2   | 11L   | 11R  | 2     | 30    | 38      | 34.0  | 25.5 | -8.5  | 1900  |   |
| 3   | 10L   | 10R  | 2     | 30    | 42      | 25.5  | 17.0 | -8.5  | 2100  |   |
| 4   | 9L    | 9R   | 2     | 26    | 46      | 17.0  | 9.7  | -7.3  | 2300  |   |
| 5   | 7L    | 7R   | 1     | 22    | 27      | 9.7   | 6.6  | -3.1  | 1350  |   |
| 6   | 6L    | 6R   | 1     | 18    | 29      | 6.6   | 4.1  | -2.5  | 1450  |   |
| 7   | 5L    | 5R   | 1     | 14    | 31      | 4.1   | 2.2  | -1.9  | 1550  |   |
| 8   | 2L    | 2R   | 0     | 10    | 0       | 2.2   | 0.0  | -2.2  | 0     |   |
|     |       |      |       |       |         |       |      |       |       |   |
|     |       |      |       |       |         |       |      |       |       |   |