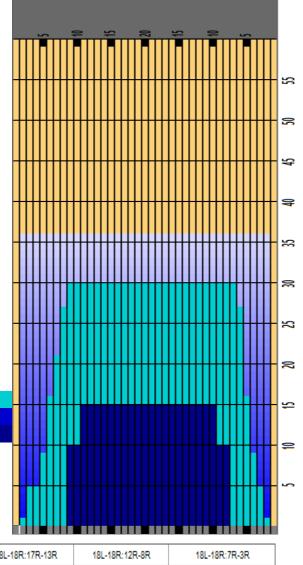

Cleaner Ratio Main Mix 5:1
Cleaner Ratio Back End Mix 5:1
Cleaner Ratio Back End Distance 59
Buffer RPM: 4 = 720 | 3 = 500 | 2 = 200 | 1 = 50

Forward Reverse Combined

| Item             | 3L-7L:18L-18R        | 8L-12L:18L-18R      | 13L-17L:18L-18R     | 18L-18R:17R-13R      | 18L-18R:12R-8R      | 18L-18R:7R-3R        |  |
|------------------|----------------------|---------------------|---------------------|----------------------|---------------------|----------------------|--|
| Description      | Outside Track:Middle | Middle Track:Middle | Inside Track:Middle | MIddle: Inside Track | Middle:Middle Track | Middle:Outside Track |  |
| Track Zone Ratio | 2.75                 | 1.12                | 1                   | 1                    | 1.05                | 2.01                 |  |
| 4500             |                      |                     |                     |                      |                     |                      |  |