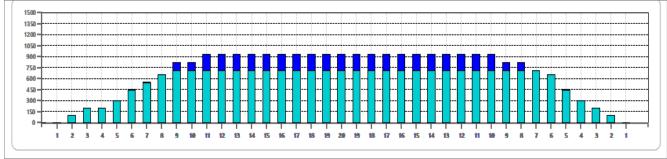

|   | START | STOP | LOAD5 | MICS | SPEED | BUFFER | CROSSED | START | END  | FEET | T.OIL |
|---|-------|------|-------|------|-------|--------|---------|-------|------|------|-------|
| 1 | 2L    | 2R   | 2     | 50   | 10    | 3      | 74      | 0.0   | 1.4  | 1.4  | 3700  |
| 2 | 3L    | 3R   | 2     | 50   | 14    | 3      | 70      | 1.4   | 5.3  | 3.9  | 3500  |
| 3 | 5L    | 4R   | 2     | 50   | 14    | 3      | 64      | 5.3   | 9.2  | 3.9  | 3200  |
| 4 | 6L    | 5R   | 3     | 50   | 18    | 3      | 90      | 9.2   | 16.8 | 7.6  | 4500  |
| 5 | 7L    | 6R   | 2     | 50   | 18    | 3      | 56      | 16.8  | 21.9 | 5.1  | 2800  |
| 6 | 8L    | 6R   | 2     | 55   | 18    | 3      | 54      | 21.9  | 27.0 | 5.1  | 2970  |
| 7 | 9L    | 7R   | 1     | 55   | 22    | 3      | 25      | 27.0  | 30.1 | 3.1  | 1375  |
| 8 | 2L    | 2R   | 0     | 50   | 30    | 3      | 0       | 30.1  | 36.0 | 5.9  | 0     |
|   |       |      |       |      |       |        |         |       |      |      |       |
|   |       |      |       |      |       |        |         |       |      |      |       |
|   |       |      |       |      |       |        |         |       |      |      |       |
|   |       |      |       |      |       |        |         |       |      |      |       |
|   |       |      |       |      |       |        |         |       |      |      |       |
|   |       |      |       |      |       |        |         |       |      |      |       |

|   | START | STOP | LOADS | MICS | SPEED | BUFFER | CROSSED | START | END  | FEET  | T.OIL |
|---|-------|------|-------|------|-------|--------|---------|-------|------|-------|-------|
| 1 | 2L    | 2R   | 0     | 50   | 30    | 3      | 0       | 36.0  | 15.0 | -21.0 | 0     |
| 2 | 11L   | 10R  | 2     | 55   | 18    | 3      | 40      | 15.0  | 9.9  | -5.1  | 2200  |
| 3 | 9L    | 8R   | 2     | 55   | 14    | 3      | 48      | 9.9   | 6.0  | -3.9  | 2640  |
| 4 | 2L    | 2R   | 0     | 50   | 10    | 3      | 0       | 6.0   | 0.0  | -6.0  | 0     |
|   |       |      |       |      |       |        |         |       |      |       |       |
|   |       |      |       |      |       |        |         |       |      |       |       |