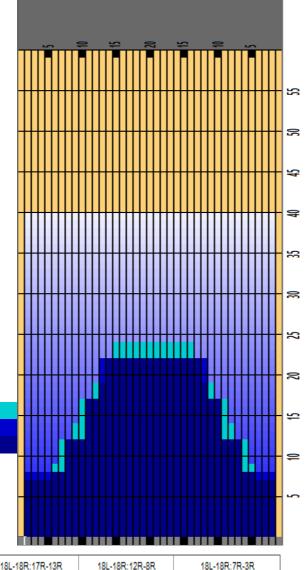

Cleaner Ratio Main Mix 5:1
Cleaner Ratio Back End Mix 5:1
Cleaner Ratio Back End Distance 59
Buffer RPM: 4 = 720 | 3 = 500 | 2 = 200 | 1 = 50

Forward Reverse Combined

| Item             | 3L-7L:18L-18R        | 8L-12L:18L-18R      | 13L-17L:18L-18R     | 18L-18R:17R-13R      | 18L-18R:12R-8R      | 18L-18R:7R-3R        |
|------------------|----------------------|---------------------|---------------------|----------------------|---------------------|----------------------|
| Description      | Outside Track:Middle | Middle Track:Middle | Inside Track:Middle | MIddle: Inside Track | Middle:Middle Track | Middle:Outside Track |
| Track Zone Ratio | 2.63                 | 1.49                | 1.03                | 1.01                 | 1.35                | 2.38                 |
| 4500             |                      |                     |                     |                      |                     |                      |