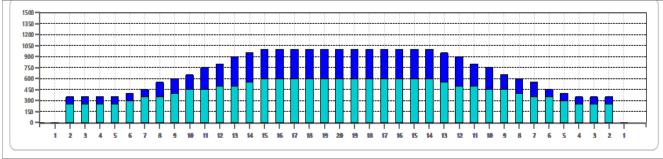

Cleaner Ratio Main Mix 5:1
Cleaner Ratio Back End Mix 5:1
Cleaner Ratio Back End Distance 59
Buffer RPM: 4 = 720 | 3 = 500 | 2 = 200 | 1 = 50

Forward Reverse Combined

| Item             | 3L-7L:18L-18R        | 8L-12L:18L-18R      | 13L-17L:18L-18R     | 18L-18R:17R-13R      | 18L-18R:12R-8R      | 18L-18R:7R-3R        |
|------------------|----------------------|---------------------|---------------------|----------------------|---------------------|----------------------|
| Description      | Outside Track:Middle | Middle Track:Middle | Inside Track:Middle | MIddle: Inside Track | Middle:Middle Track | Middle:Outside Track |
| Track Zone Ratio | 2.63                 | 1.49                | 1.03                | 1.01                 | 1.35                | 2.38                 |
| 4500             |                      |                     |                     |                      |                     |                      |